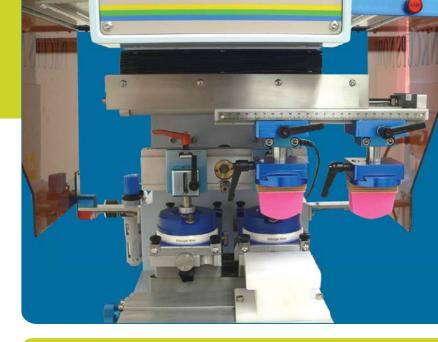

The pad sliding mechanism can accommodate large pads and is extremely heavy-duty, thus surpassing most other designs available on the market in its capabilities and durability. With membrane touch control, it is simple to program all setup features including pad stroke, pad delay, ink mixing and ink pick up frequency. The XYR micro-adjust plate holder assemblies and tool-less quick adjust pad mounts further reduce make-ready time and increase productivity.

## STANDARD FEATURES

Electro-pneumatic control Photopolymer, steel & laser plate capable Two position pneumatic pad slide One or two color capability Variable cycle delay - on the part or over the plate Membrane touch panel control X-Y pad mounts Auto ink mixing mode Illuminated plate area Heavy duty construction with full cabinet stand Upgradable to 8 station carousel Automated pad cleaning (optional)