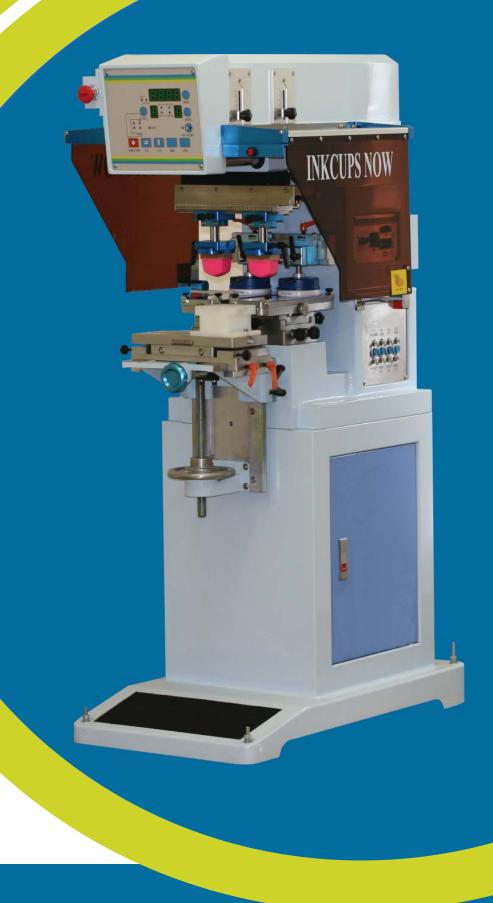

## PAD PRINTER WITH PAD SLIDE

The ICN-2200PS is a 2 color sealed cup pad printer with a heavy-duty dual position pneumatic pad slide mechanism. The pad slide simplifies part fixturing and assures flawless second color registration on tagless garments, promotional products and other items. The pad slide also enables a very fast two-color print cycle, facilitating high volume production.

The pad sliding mechanism can accommodate large pads and is extremely heavy-duty, thus surpassing most other designs available on the market in its capabilities and durability. With membrane touch control, it is simple to program all setup features including pad stroke, pad delay, ink mixing and ink pick up frequency. The XYR micro-adjust plate holder assemblies and tool-less quick adjust pad mounts further reduce make-ready time and increase productivity.

## STANDARD FEATURES

Electro-pneumatic control Photopolymer, steel & laser plate capable Two position pneumatic pad slide One or two color capability Variable cycle delay - on the part or over the plate Membrane touch panel control X-Y pad mounts Auto ink mixing mode Illuminated plate area Heavy duty construction with full cabinet stand Upgradable to 8 station carousel Automated pad cleaning (optional)