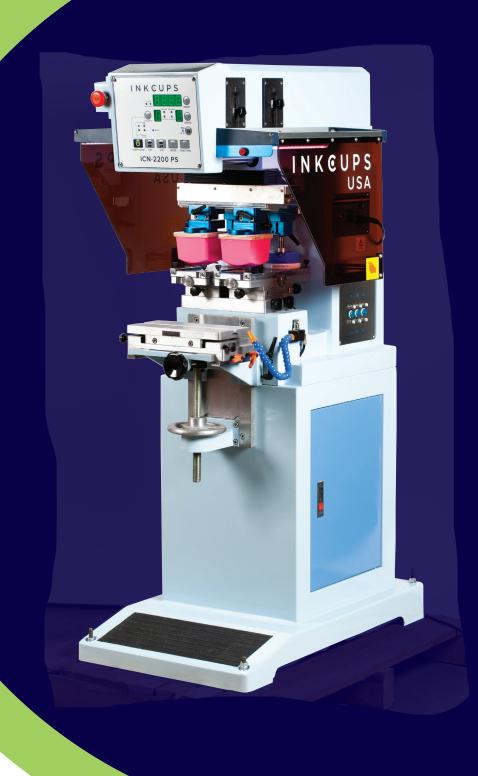

## 2200-PS

The 2200-PS is a two-color sealed cup pad printer equipped with a heavy-duty dual position pneumatic pad slide mechanism. The added feature of the second pad-slide mechanism allows for flawless second color registration on several items including drinkware, plastic molded products and apparel. The 2200-PS accepts 100mm x 250 mm plates and prints up to 80mm in diameter. For added flexibility, this machine can also be retrofitted to utilize 100 x 225 mm plates using our conversion kit. This enables customers who have both a B100 and a 2200-PS to reduce inventory to just one plate size.

This pad printing machine's membrane touch control makes it simple to program all setup features. The XYR micro-adjust plate-holder assemblies and tool less quick-adjust further reduce make-ready time and increase productivity.

## **FEATURES**

ONE OR TWO COLOR PAD PRINTER

AVERAGE PRODUCTION SPEED: 700-1100 IPH

MAXIMUM ARTWORK SIZE: 3.14" (80MM)

PLATE SIZE: 100MM X 250MM

**CURRENT/VOLTAGE: 10A/110V** 

**DIMENSIONS (L x W x H):** 32" x 22" x 55"