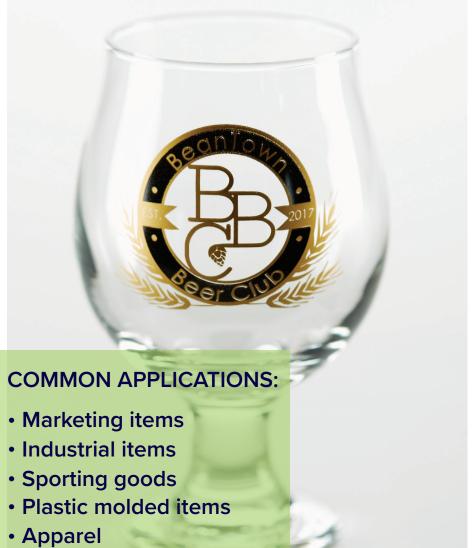

## 2200-PS

The 2200-PS is a two-color sealed cup pad printer equipped with a heavy-duty dual position pneumatic pad slide mechanism. The added feature of the second pad-slide mechanism allows for flawless second color registration on several items including drinkware, plastic molded products and apparel. The 2200-PS accepts 100mm x 250 mm plates and prints up to 80mm in diameter. For added flexibility, this machine can also be retrofitted to utilize 100 x 225 mm plates using our conversion kit. This enables customers who have both a B100 and a 2200-PS to reduce inventory to just one plate size.