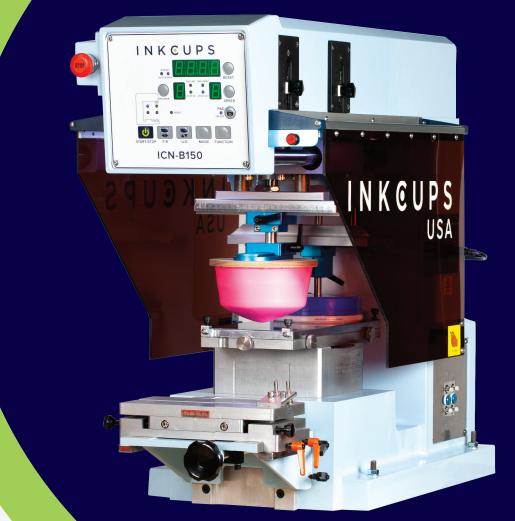

### **B150**

The B150 pad printer is a tabletop single-color sealed cup pad printer that incorporates our patented VersaCup ink cup assembly with a two-sided ceramic ring for large images. The powerful compression capability of 779lbs allows for easy handling of large, hard print pads which enables the highest quality print on drinkware, tools and other products up to 5.5 inches in height (including the fixture). Unlike most pad printers of similar size, the B150 features the ability to program variable pad delays (both over the part and plate), print speed and double print function, all of which gives the operator complete control over the printing cycle and print opacity.

#### **FEATURES**

**ONE COLOR PAD PRINTER** 

AVERAGE PRODUCTION SPEED: 1400 - 1600 IPH

MAXIMUM ARTWORK SIZE: 5.5" (140MM)

PLATE SIZE: UP TO 160MM X 360MM

CURRENT/VOLTAGE: 5A/110V DIMENSIONS (L x W x H): 25" x 14" x 21"